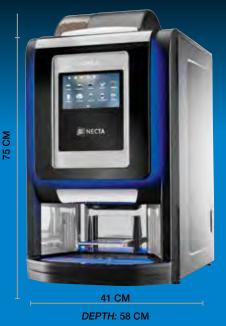

# **DISTINCTIVE, MODERN, ELEGANT**

Krea Touch is the new elegant model which enriches the Necta Horeca family. Appealing design, decorative light, chrome frames, shiny black surfaces, unrivalled performance make Krea Touch the ideal solution for your coffee break.

### **DESIGN AND USER INTERAFACE**

An elegant model with 7" HD Touch screen, decorative light, chrome frames and shiny black surfaces.

New wider cup room, easy to clean and stainless steel delivery area with metal cup support.

## **FEATURES**

- New electronic platform
- cloud platform
- Same reliable internal components as the current Krea
- New wider cup room, easy to clean
- Stainless steel delivery area with tiltable metal cup support