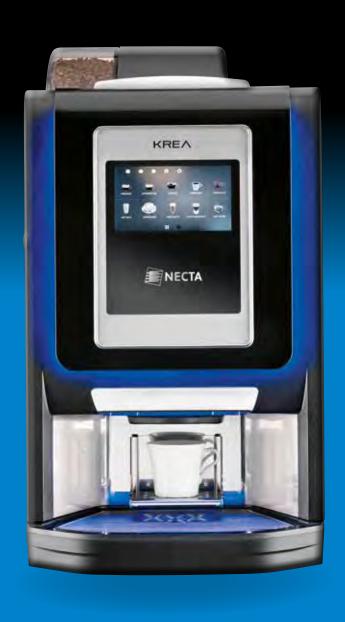

# **DISTINCTIVE, MODERN, ELEGANT**

Krea Touch is the new elegant model which enriches the Necta Horeca family. Appealing design, decorative light, chrome frames, shiny black surfaces, unrivalled performance make Krea Touch the ideal solution for your coffee break.

### **DESIGN AND USER INTERAFACE**

An elegant model with 7" HD Touch screen, decorative light, chrome frames and shiny black surfaces.

New wider cup room, easy to clean and stainless steel delivery area with metal cup support.