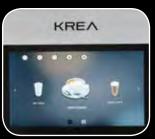

The wide touchscreen and the user friendly interface allow a high number of selections, flexible and customized recipes management, customers branding and promotional videos management.

### **DESIGN AND USER INTERAFACE**

An elegant model with 7" HD Touch screen, decorative light, chrome frames and shiny black surfaces.

New wider cup room, easy to clean and stainless steel delivery area with metal cup support.