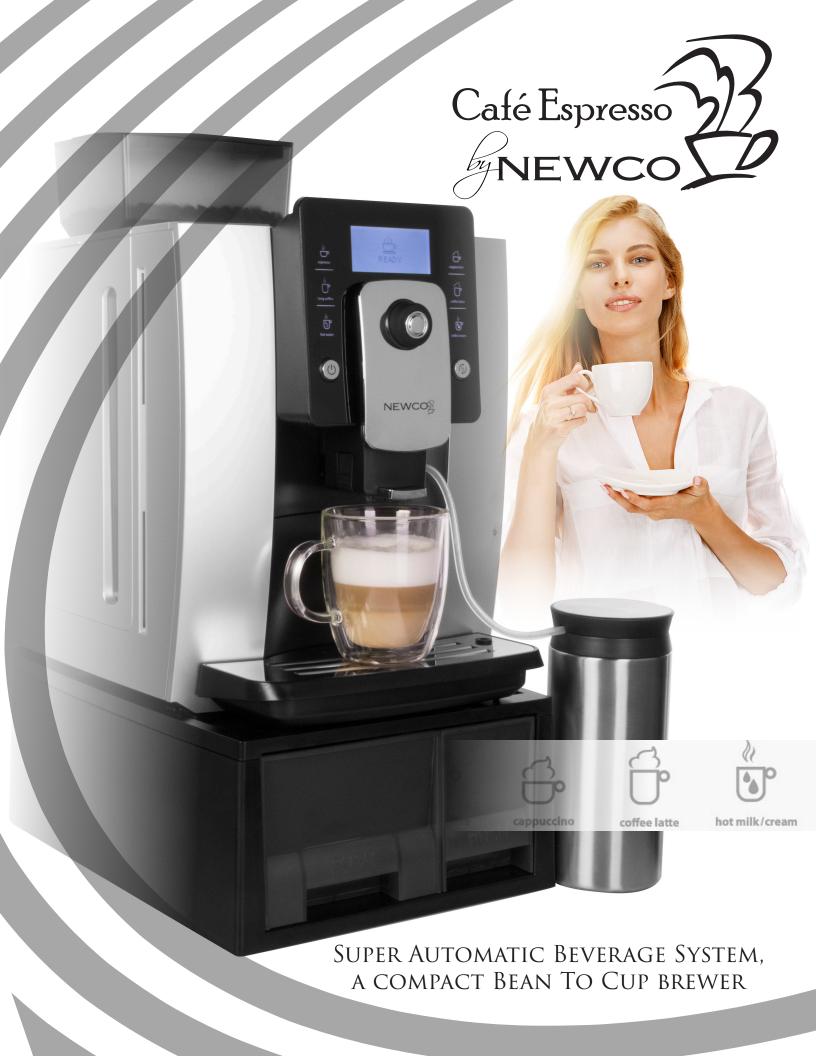

# CAFÉ ESPRESSO SUPER AUTOMATIC BEVERAGE SYSTEM

Introducing Café Espresso, the one step solution that delivers authentic espresso and specialty beverages in a reliable, affordable and compact design. Compliment your coffee program by offering coffee house quality drinks to your menu and elevate the customer experience while generating more revenue per ticket.

## PERFECTLY PREPARED DRINKS

Café Espresso offers six customizable drinks at the touch of a button: Espresso, Long Coffee, Cappuccino, Café Latte, Steamed or Frothed milk and hot water. Simply choose a drink recipe, with the touch of a button personalize the strength of coffee, amount of steamed or frothed milk and the total drink volume with our intelligent brew wheel.

#### **MILK SYSTEM**

Professional milk delivery system delivers both steamed and frothed milk for the perfect Latte or Cappuccino. Easy to remove frothing head makes cleaning a simple process and keeps your drinks tasting their best. The portable thermos allows you to offer multiple milk options (2%, Skim, Soy). Easily exchange milk thermoses to create the complete coffee house experience.

#### **BREWER STAND**

Café Espresso's included brewer stand provides increased capacity for coffee grounds and rinse / cleaning waste water. Focus on preparing drinks during the day without the interruptions of emptying the waste bin and drip tray.