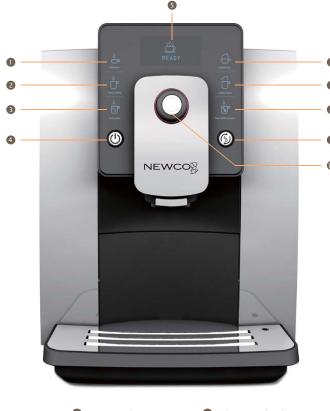

# CAFÉ ESPRESSO

Instructions of coffee machine parts

Coffee machine operation interface instructions

- Bean container cover
- Water tank lid
- Water tank
- Coffee grounds container
- Drip tray
- Drip tray grid
- Powder container cover
- Grinding wheel

- Bean container
- Coffee spout
- Handle
- Milk pipe
- Milk frother
- Hot water spout
- Milk and cream spout
- Power cord

- Espresso icon
- Long coffee icon
- Hot water icon
- Power switch
- Screen
- Cappuccino icon
- Coffee Latte icon
- Hot milk/cream icon
- Cleaning button
- Rotary button