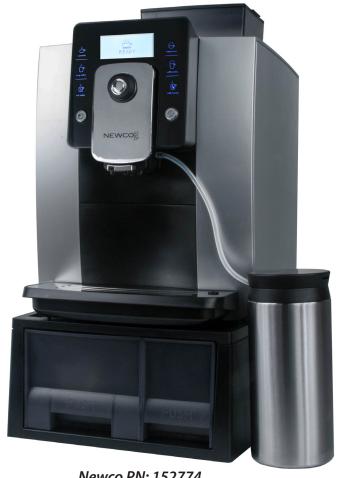

Newco PN: 152774
Shown here with included extended bean hopper,
extra capacity stand and milk carafe

\*Measurements include extended bean hopper and base as depicted on the front image.