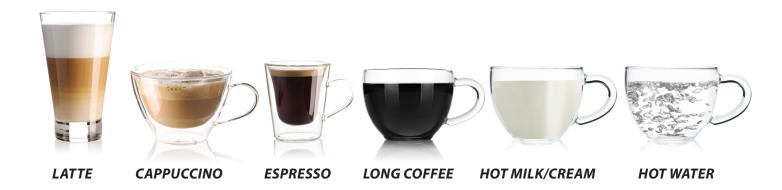

## PERFECTLY PREPARED DRINKS

Café Espresso offers six customizable drinks at the touch of a button: Espresso, Long Coffee, Cappuccino, Café Latte, Steamed or Frothed milk and hot water. Simply choose a drink recipe, with the touch of a button personalize the strength of coffee, amount of steamed or frothed milk and the total drink volume with our intelligent brew wheel.