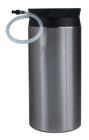

Newco PN: 152774
Shown here with included extended bean hopper,
extra capacity stand and milk carafe

#### **MILK SYSTEM**

Professional milk delivery system delivers both steamed and frothed milk for the perfect Latte or Cappuccino. Easy to remove frothing head makes cleaning a simple process and keeps your drinks tasting their best. The portable thermos allows you to offer multiple milk options (2%, Skim, Soy). Easily exchange milk thermoses to create the complete coffee house experience.