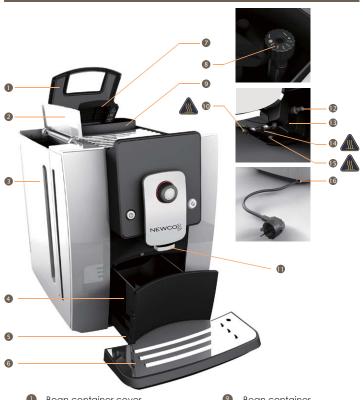

# CAFÉ ESPRESSO

Instructions of coffee machine parts

Coffee machine operation interface instructions

- Bean container cover
- Water tank lid
- Water tank
- Coffee grounds container
- Drip tray
- Drip tray grid
- Powder container cover
- Grinding wheel

- Bean container
- Coffee spout
- Handle
- Milk pipe
- Milk frother
- Hot water spout
- Milk and cream spout
- Power cord

- Espresso icon
- Long coffee icon
- Hot water icon
- Power switch
- Screen
- Cappuccino icon
- Coffee Latte icon
- Hot milk/cream icon
- Cleaning button
- Rotary button